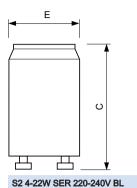

### **Dimensional drawing**

| Product                              | C (max) | E (max) |
|--------------------------------------|---------|---------|
| S2 4-22W SER 220-240V BL LIS/12X25CT | 40.3 mm | 21.5 mm |